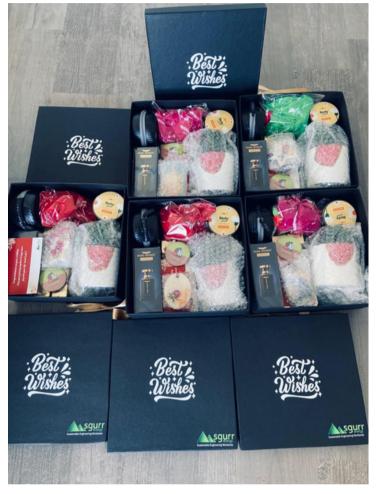

#### **EMPLOYEE WEDDING GIFT**

- 1. Rigid box with branding
- 2. Concrete pot with plantar
- 3. Earphone Case
- 4. Men's perfume
- 5. Closet bar
- 6. Lehriya Scarf
- 7. Body Butter
- 8. Ferro Rocher Pack of 3\*2
- 9. Couple Fridge Magnet
- 10. Greeting Card