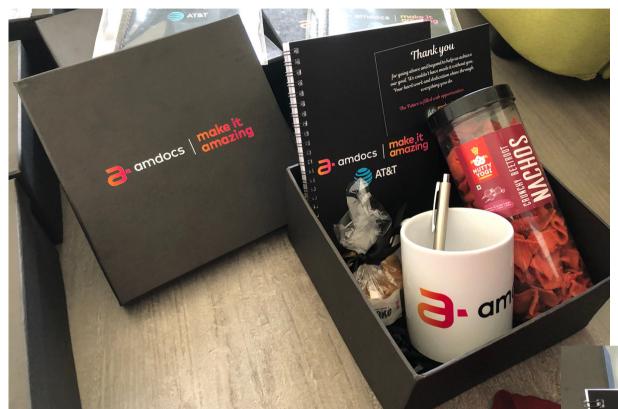

#### **EMPLOYEE THANK YOU HAMPER**

- 1. Rigid box with branding
- 2. Mug with branding
- 3. A5 size notebook with branding
- 4. Pen
- 5. Nutty Yogi Beetroot Nachos
- 6.Chocolate Chip Cookies
- 7. Thank you card.

55 Hampers