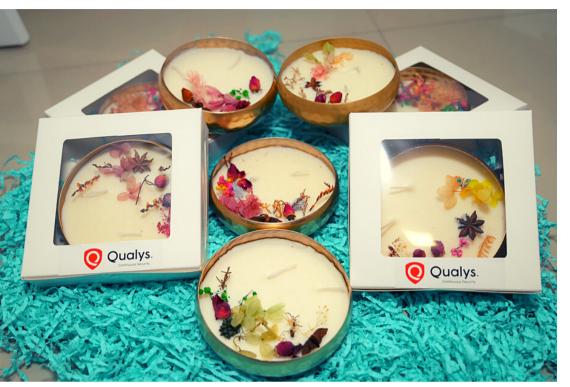

#### **DIWALI CORPORATE GIFTING**

- 1. Paper Boxes with branding
- 2. Scented Urli Candle with dried flowers
- 3. Diwali Card with branding

1500 Boxes