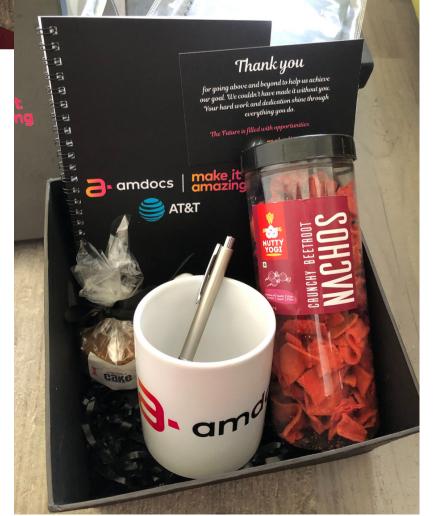

#### **EMPLOYEE THANK YOU HAMPER**

- 1. Rigid box with branding
- 2. Mug with branding
- 3. A5 size notebook with branding
- 4. Pen
- 5. Nutty Yogi Beetroot Nachos
- 6.Chocolate Chip Cookies
- 7. Thank you card.

55 Hampers