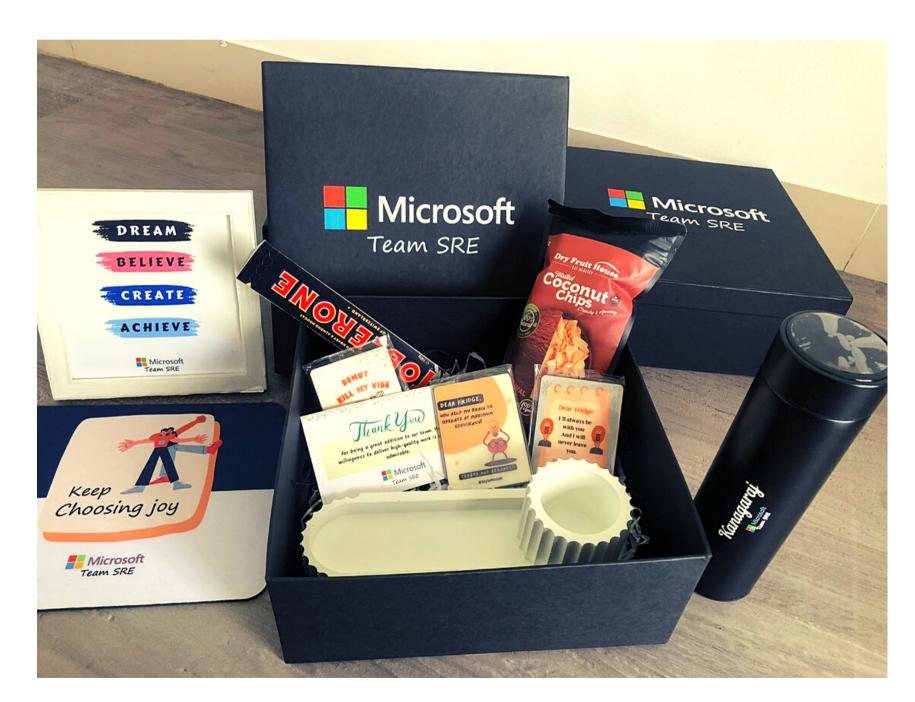

## EMPLOYEE APPRECIATION GIFT HAMPER FOR A TEAM

- 1. Motivational Mood Frame with branding
- 2. Mousepad with branding
- 3. Temperature Bottle with personalized name
- 4. Desk Organiser
- 5. Fridge Magnets
- 6. Chocolates
- 7. Appreciation card.