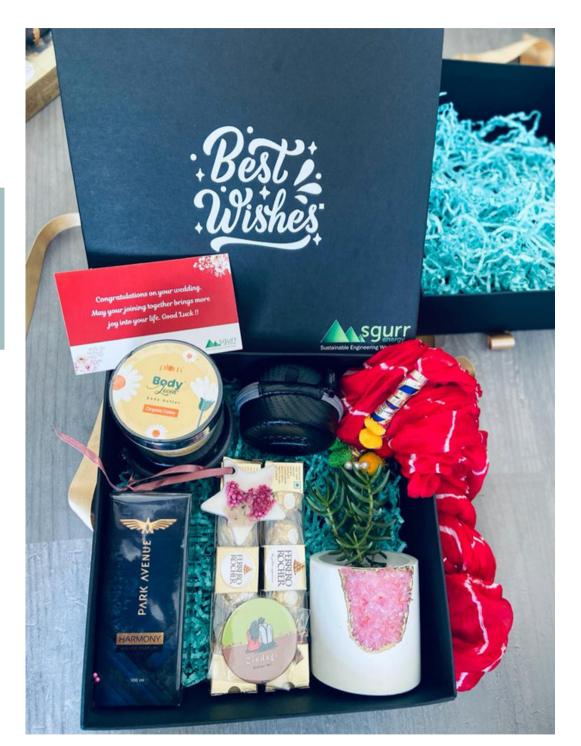

#### **EMPLOYEE WEDDING GIFT**

- 1. Rigid box with branding
- 2. Concrete pot with plantar
- 3. Earphone Case
- 4. Men's perfume
- 5. Closet bar
- 6. Lehriya Scarf
- 7. Body Butter
- 8. Ferro Rocher Pack of 3\*2
- 9. Couple Fridge Magnet
- 10. Greeting Card