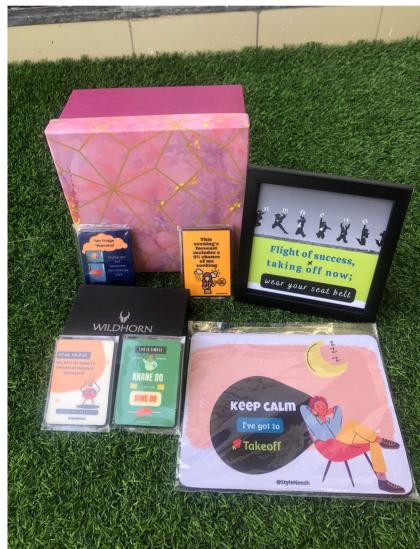

## **COLLEAGUE FAREWELL BOX**

- 1. Customized Mood Frame
- 2. Customized Mousepad
- 3. Fridge Magnets
- 4. walleet