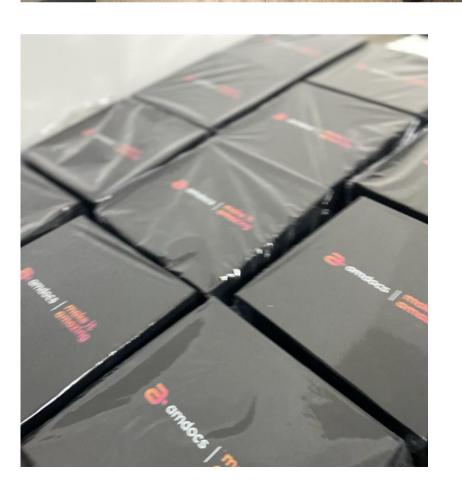

#### **EMPLOYEE THANK YOU HAMPER**

- 1. Rigid box with branding
- 2. Mug with branding
- 3. A5 size notebook with branding
- 4. Pen
- 5. Nutty Yogi Beetroot Nachos
- 6.Chocolate Chip Cookies
- 7. Thank you card.

55 Hampers