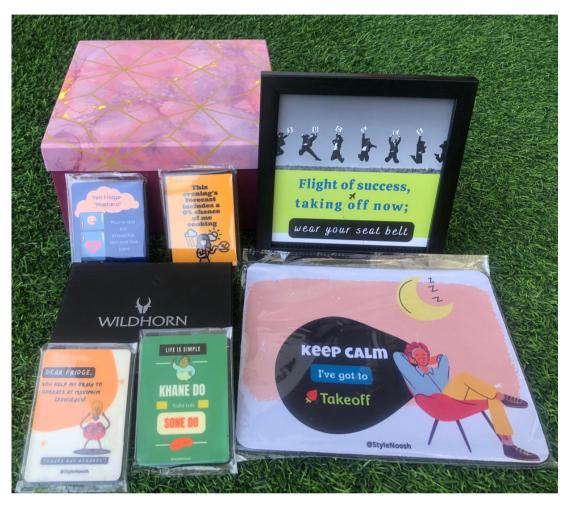

## **COLLEAGUE FAREWELL BOX**

- 1. Customized Mood Frame
- 2. Customized Mousepad
- 3. Fridge Magnets
- 4. walleet