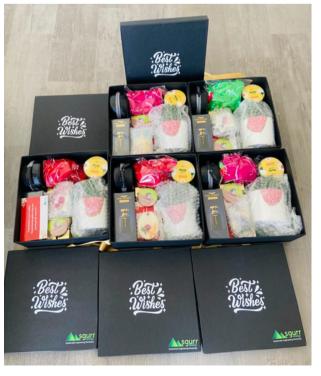

## EMPLOYEE APPRECIATION GIFT HAMPER FOR A TEAM

- 1. Motivational Mood Frame with branding
- 2. Mousepad with branding
- 3. Temperature Bottle with personalized name
- 4. Desk Organiser
- 5. Fridge Magnets
- 6. Chocolates
- 7. Appreciation card.

#### **THANK YOU GIFTS**

- 1. Jute Bag box with branding
- 2. Temperature Bottle with branding
- 3. Fridge Magnets with branding
- 4. Mousepad with branding
- 5.Chocolates
- 6Thank you card.

230 sets for employees

#### WELCOME KIT FOR EMPLOYEES

- 1. Backpack with branding
- 2. Temperature Bottle with branding
- 3. Mousepad with branding
- 5. Welcome card

550 welcome kits