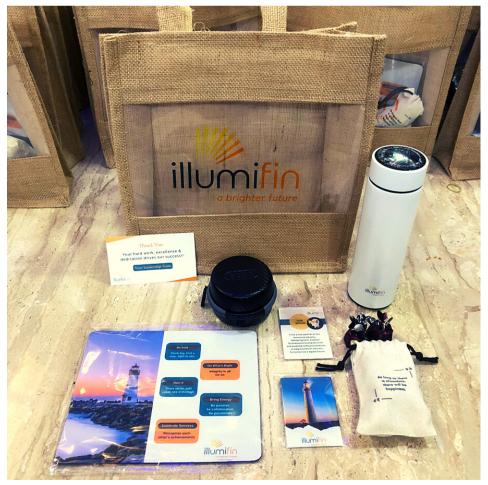

#### **THANK YOU GIFTS**

- 1. Jute Bag box with branding
- 2. Temperature Bottle with branding
- 3. Fridge Magnets with branding
- 4. Mousepad with branding
- 5.Chocolates
- 6Thank you card.

230 sets for employees