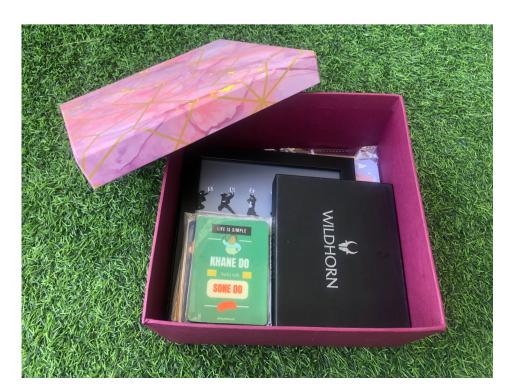

## **COLLEAGUE FAREWELL BOX**

- 1. Customized Mood Frame
- 2. Customized Mousepad
- 3. Fridge Magnets
- 4. walleet