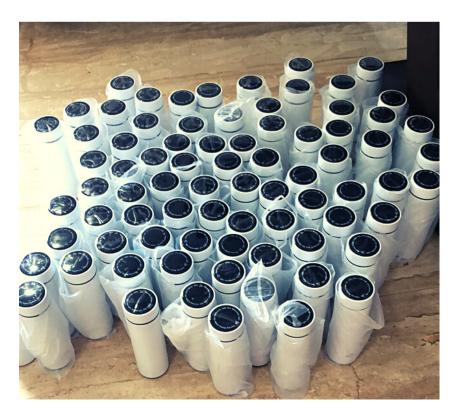

#### WELCOME KIT FOR EMPLOYEES

- 1. Backpack with branding
- 2. Temperature Bottle with branding
- 3. Mousepad with branding
- 5. Welcome card

550 welcome kits