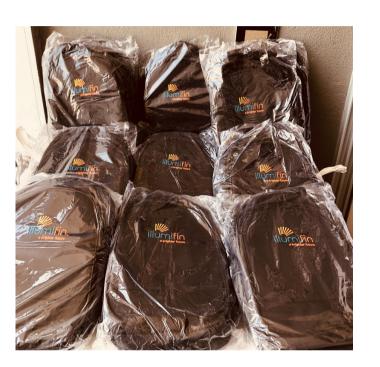

#### WELCOME KIT FOR EMPLOYEES

- 1. Backpack with branding
- 2. Temperature Bottle with branding
- 3. Mousepad with branding
- 5. Welcome card

550 welcome kits