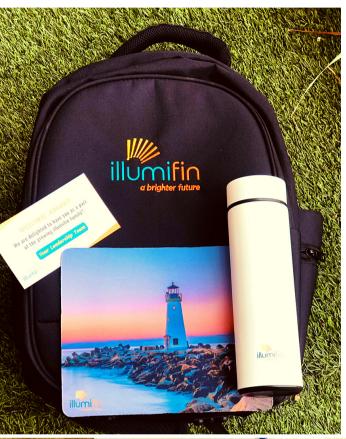

#### WELCOME KIT FOR EMPLOYEES

- 1. Backpack with branding
- 2. Temperature Bottle with branding
- 3. Mousepad with branding
- 5. Welcome card

550 welcome kits